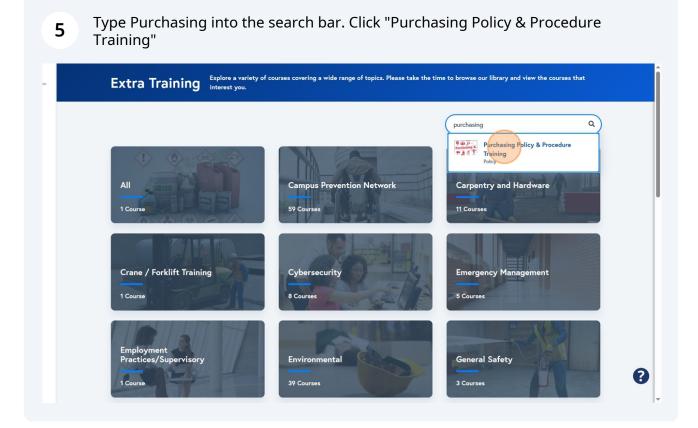

## Click the "Search for a course" field.

4 Click the "Search for a course" field.

| tegeries / Bolicy / Purchasing Policy & Procedure Training                                                                           |                                             |
|--------------------------------------------------------------------------------------------------------------------------------------|---------------------------------------------|
| Policy                                                                                                                               | To continue, please select a course version |
| Purchasing Policy & Procedure Training<br>This training provides an overview of the Purchasing policy<br>and procedures at LC State. | Custom & New<br>Custom Course<br>29 Minutes |
| Authors                                                                                                                              |                                             |
|                                                                                                                                      |                                             |
| Staff                                                                                                                                |                                             |
| This content was created by our<br>administration and is important for you to<br>complete as assigned                                |                                             |