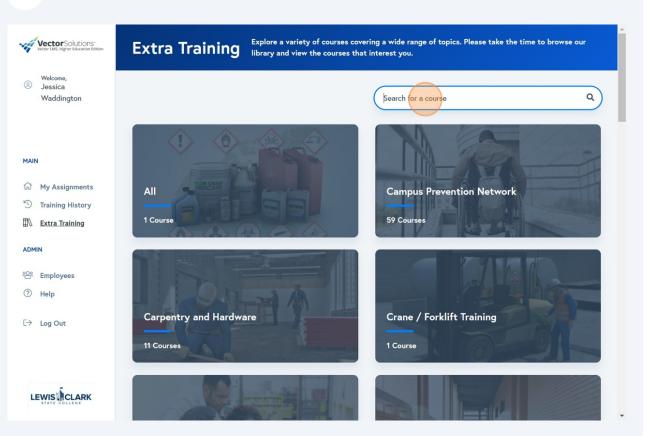

## Click the "Search for a course" field.

4 Click the "Search for a course" field.

| tegeries / Bolicy / Purchasing Policy & Procedure Training                                                                           |                                             |
|--------------------------------------------------------------------------------------------------------------------------------------|---------------------------------------------|
| Policy                                                                                                                               | To continue, please select a course version |
| Purchasing Policy & Procedure Training<br>This training provides an overview of the Purchasing policy<br>and procedures at LC State. | Custom & New<br>Custom Course<br>29 Minutes |
| Authors                                                                                                                              |                                             |
|                                                                                                                                      |                                             |
| Staff                                                                                                                                |                                             |
| This content was created by our<br>administration and is important for you to<br>complete as assigned                                |                                             |