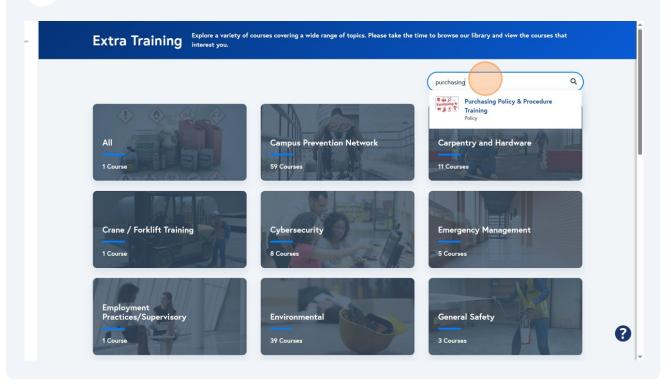

## Click the "Search for a course" field.

4 Click the "Search for a course" field.

| tegeries / Bolicy / Purchasing Policy & Procedure Training                                                                           |                                             |
|--------------------------------------------------------------------------------------------------------------------------------------|---------------------------------------------|
| Policy                                                                                                                               | To continue, please select a course version |
| Purchasing Policy & Procedure Training<br>This training provides an overview of the Purchasing policy<br>and procedures at LC State. | Custom & New<br>Custom Course<br>29 Minutes |
| Authors                                                                                                                              |                                             |
|                                                                                                                                      |                                             |
| Staff                                                                                                                                |                                             |
| This content was created by our<br>administration and is important for you to<br>complete as assigned                                |                                             |