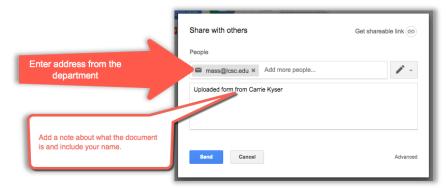

8. The "Share with others" box will appear. Put in the email address of the division, and include a note about the document that includes your name.

9. Click on "send" and your file will be shared with the address you specified.