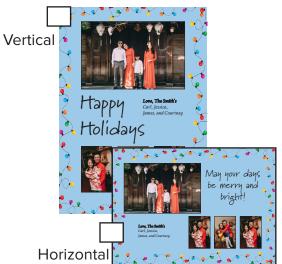

## graphic Sam Graphic COMMUNICATIONS Sam Glenn Complex 113

208-792-2252

cpms@lcsc.edu

Card layouts can be adjusted to accommodate 1 or 2 photos, some layouts 3 or 4 photos.

Please email pictures to cpms@lcsc.edu The order form can be emailed or dropped off.