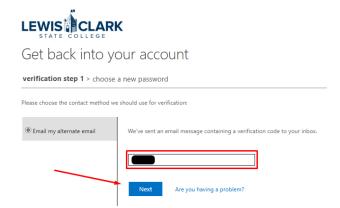

3. Follow the instructions to complete the captcha. On the next page, you should see your personal email listed as an option. Click the 'Email' button to send a verification code.

4. The email should arrive in your personal inbox within a few minutes. Take note of the verification code and enter it into the password reset screen.