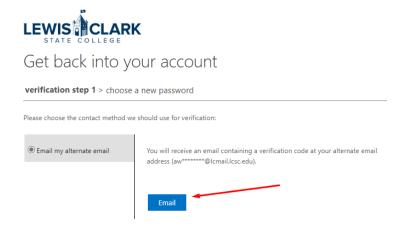

3. Follow the instructions to complete the captcha. On the next page, you should see your personal email listed as an option. Click the 'Email' button to send a verification code.

4. The email should arrive in your personal inbox within a few minutes. Take note of the verification code and enter it into the password reset screen.