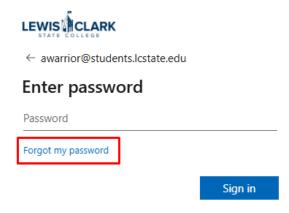

## Resetting Your Password

- 1. Go to <a href="www.lcsc.edu/warriorhub">www.lcsc.edu/warriorhub</a> and click 'WarriorHub Sign In'.
- 2. Enter your LC State username (include @students.lcstate.edu) and click next. When it asks for your password, click the 'Forgot my password' link.