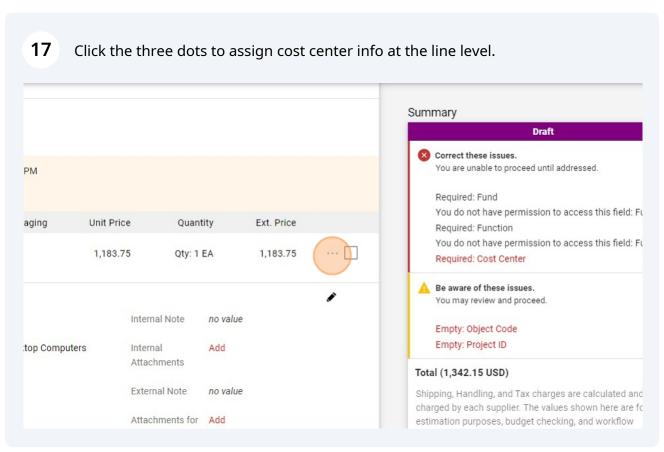

If all items are on the same cost center and using the same object code, you can enter this information at the header level and skip to step

19 Click here to enter cost center.

20 Click here to enter object code.

Click here to enter object code.