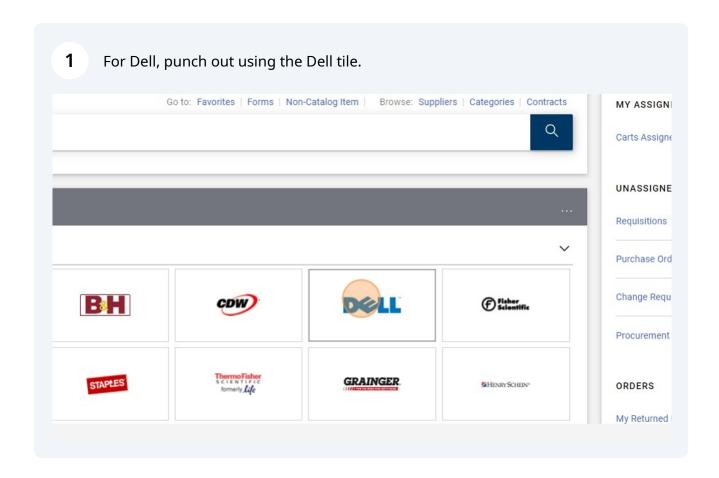

## How to Create an Order for IT-Related Items with Notes

IT requires the following information to be added to each Jaggaer Requisition for IT-related products. This requirement applies all Dell requisitions, and any other vendor requisitions allocated to an IT object code.