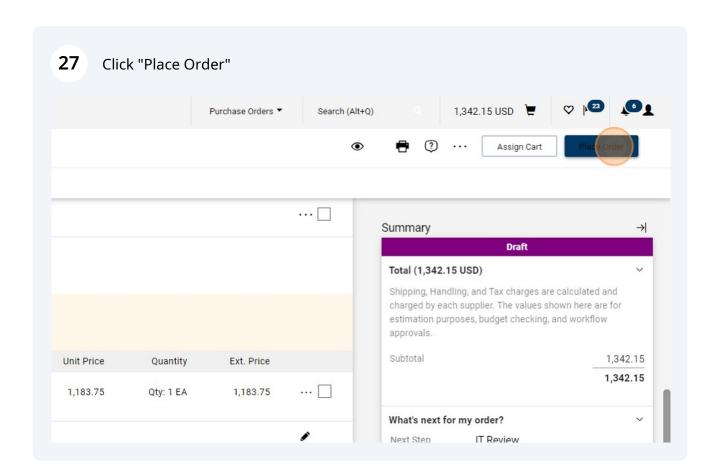

## How to Create an Order for IT-Related Items with Notes

IT requires the following information to be added to each Jaggaer Requisition for IT-related products. This requirement applies all Dell requisitions, and any other vendor requisitions allocated to an IT object code.