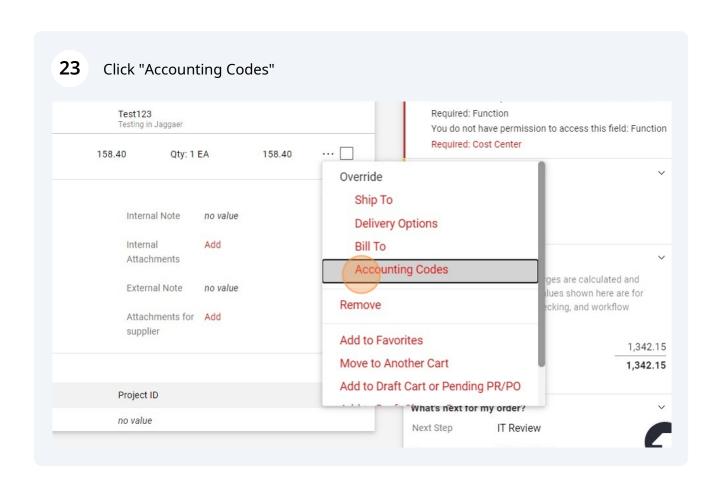

## How to Create an Order for IT-Related Items with Notes

IT requires the following information to be added to each Jaggaer Requisition for IT-related products. This requirement applies all Dell requisitions, and any other vendor requisitions allocated to an IT object code.

If all items are on the same cost center and using the same object code, you can enter this information at the header level and skip to step

19 Click here to enter cost center.

20 Click here to enter object code.