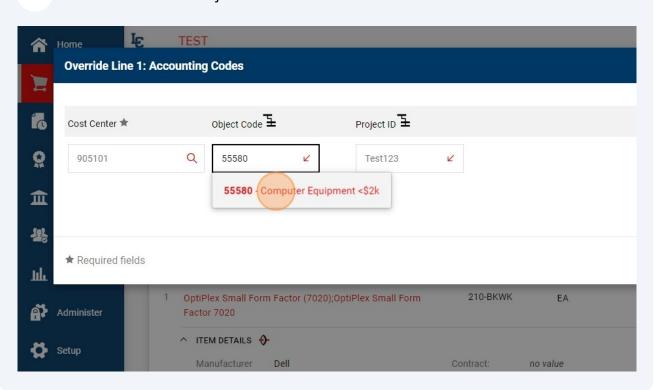

hire) or is urgent (employee without a computer or monitor), or simply replacing something (current one is still functional). summary comments Attacnments HISTORY Orders Contracts Records found: 0 ADD COMMENT **Suppliers** This will add a comment to the d Line 1: New employee, start date 11/15/24 Reporting Line 2: Attach file (optional) Administer Attachment Type expand | clear 950 characters remaining Characters beyond the limit are not saved, i.e., the note is truncated. Once the note is attached, it is accessible from the History tab of the File Name File















If all items are on the same cost center and using the same object code, you can enter this information at the header level and skip to step



19 Click here to enter cost center.



20 Click here to enter object code.











Click here to enter object code.







## How to Place an Order Requisition in Shopping Dashboard













| 6                              | Enter your quote information. Note: You will need to provide the phone number of the person who provided the quote, and the Customer ID. Both are available on the quote. |  |
|--------------------------------|---------------------------------------------------------------------------------------------------------------------------------------------------------------------------|--|
|                                |                                                                                                                                                                           |  |
| locate a<br>line, ple<br>mber. | r / Quote Loo