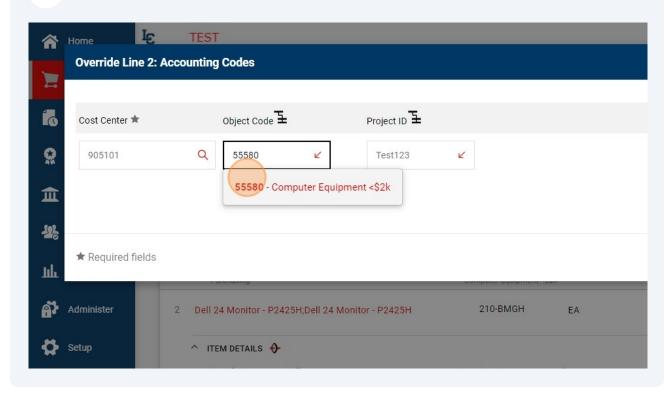

ter or monitor), or simply replacing something (current one is still functional). summary comments Attacnments HISTORY Orders Contracts Records found: 0 ADD COMMENT **Suppliers** This will add a comment to the d Line 1: New employee, start date 11/15/24 Reporting Line 2: Attach file (optional) Administer Attachment Type expand | clear 950 characters remaining Characters beyond the limit are not saved, i.e., the note is truncated. Once the note is attached, it is accessible from the History tab of the File Name File















If all items are on the same cost center and using the same object code, you can enter this information at the header level and skip to step



19 Click here to enter cost center.



20 Click here to enter object code.











Click here to enter object code.







## How to Place an Order Requisition in Shopping Dashboard













| 6                              | Enter your quote information. Note: You will need to provide the phone number of the person who provided the quote, and the Customer ID. Both are available on the quote. |  |
|--------------------------------|---------------------------------------------------------------------------------------------------------------------------------------------------------------------------|--|
|                                |                                                                                                                                                                           |  |
| locate a<br>line, ple<br>mber. | r / Quote Lookup  an order or quote that was submitted by