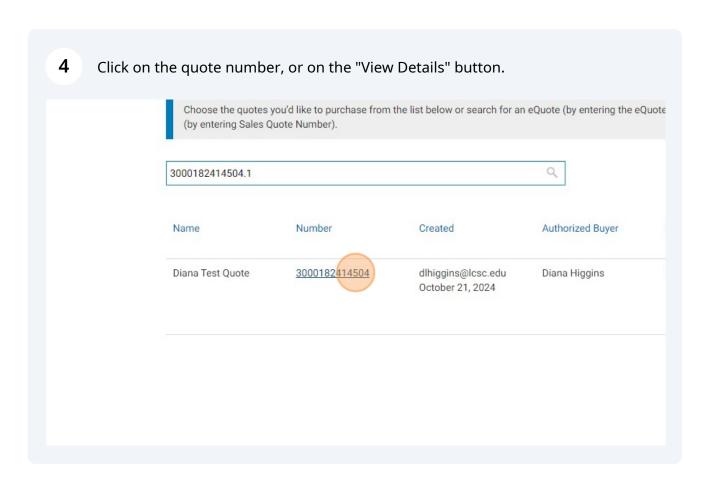

2 Click "Quotes" to access the quote number provided by IT. **D¢LL**Technologies Search Dell Premier Shop ~ Artificial Intelligence Solutions Deals ~ Account Procurement Integrations Quotes Recent Online Orders Help Order Status Custom Links Y Standard Configurations Lewis-Clark State College NASPO ValuePoint PADD 16200012 / WN11AGW i) 1 configuration will be retiring within the next 6 months. Click here to view your retiring configurations Categories Ctandard Daalston (OntiDlay CEE 7000 w/Auto