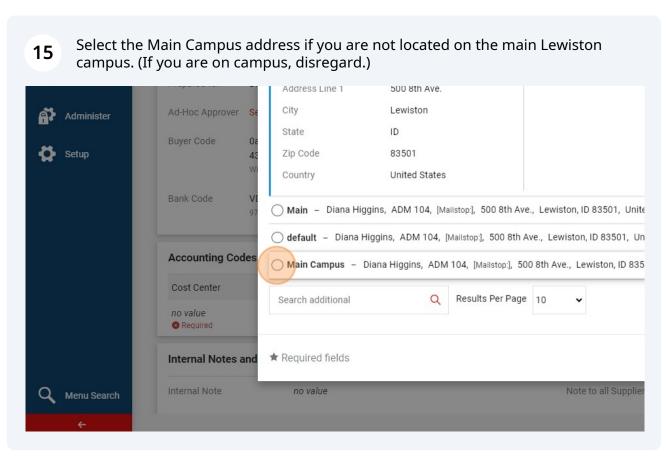

## How to Create an Order for IT-Related Items with Notes

IT requires the following information to be added to each Jaggaer Requisition for IT-related products. This requirement applies all Dell requisitions, and any other vendor requisitions allocated to an IT object code.