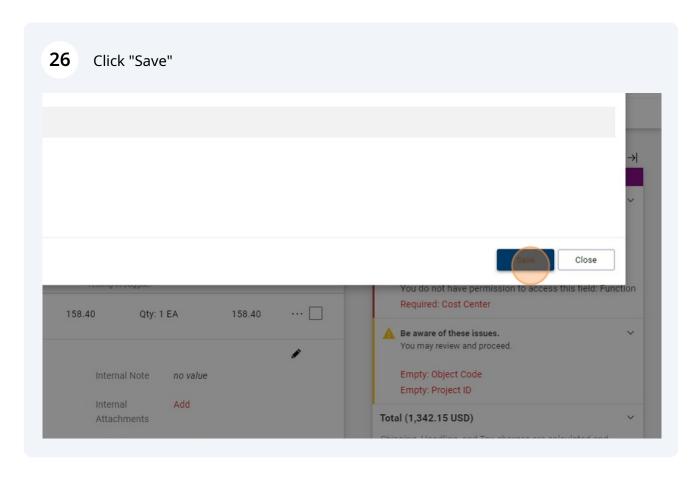

r or monitor), or simply replacing something (current one is still functional). summary comments Attacnments HISTORY Orders Contracts Records found: 0 ADD COMMENT **Suppliers** This will add a comment to the d Line 1: New employee, start date 11/15/24 Reporting Line 2: Attach file (optional) Administer Attachment Type expand | clear 950 characters remaining Characters beyond the limit are not saved, i.e., the note is truncated. Once the note is attached, it is accessible from the History tab of the File Name File















If all items are on the same cost center and using the same object code, you can enter this information at the header level and skip to step



19 Click here to enter cost center.



20 Click here to enter object code.











Click here to enter object code.







## How to Place an Order Requisition in Shopping Dashboard













| 6                              | Enter your quote information. Note: You will need to provide the phone number of the person who provided the quote, and the Customer ID. Both are available on the quote. |  |
|--------------------------------|---------------------------------------------------------------------------------------------------------------------------------------------------------------------------|--|
|                                |                                                                                                                                                                           |  |
| locate a<br>line, ple<br>mber. | r / Quote Lookup  an order or quote that was submitted by p