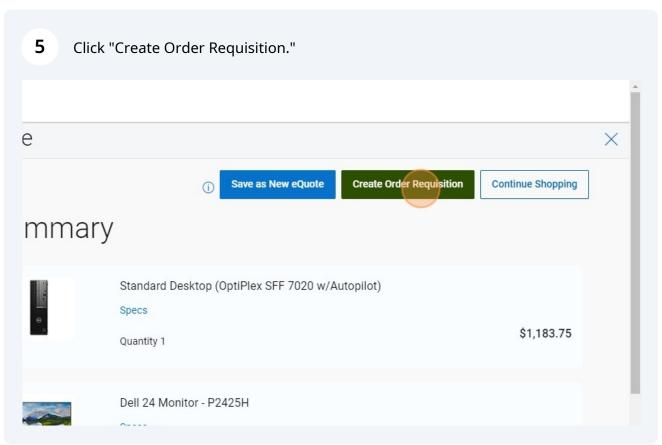

## How to Place an Order Requisition in Shopping Dashboard

| 6                              | Enter your quote information. Note: You will need to provide the phone number of the person who provided the quote, and the Customer ID. Both are available on the quote. |  |
|--------------------------------|---------------------------------------------------------------------------------------------------------------------------------------------------------------------------|--|
|                                |                                                                                                                                                                           |  |
| locate a<br>line, ple<br>mber. | r / Quote Lookup  an order or quote that was submitted by phone, chat, in-store or ase enter the phone number you provided and your order/quote  umber / Customer ID      |  |
| )rder Nu                       | ımber / RMA / Quote Number                                                                                                                                                |  |
|                                | Find Your Order / Quote                                                                                                                                                   |  |