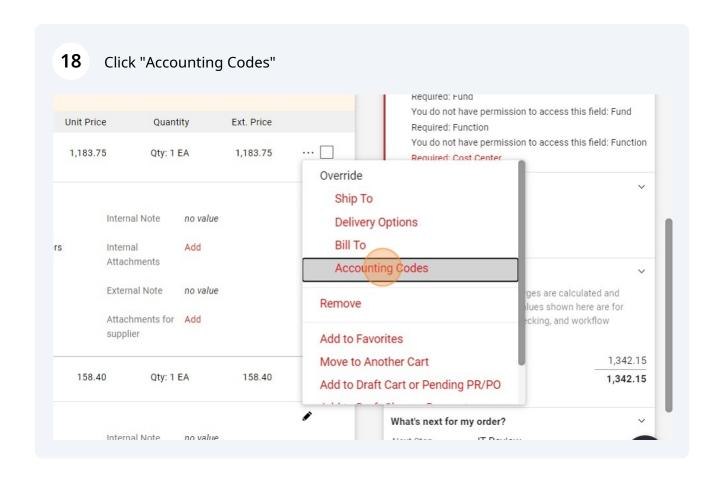

If all items are on the same cost center and using the same object code, you can enter this information at the header level and skip to step

19 Click here to enter cost center.

20 Click here to enter object code.

Click here to enter object code.