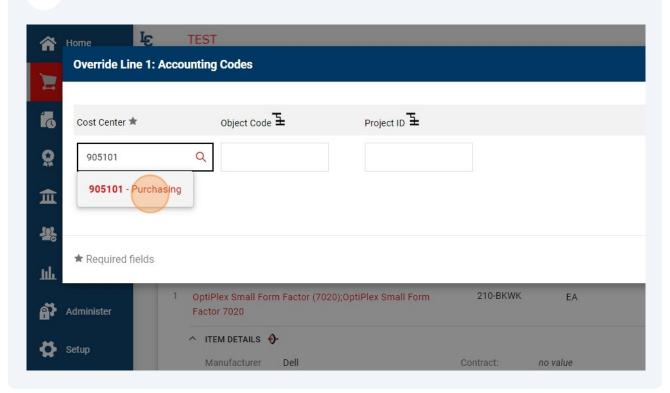

If all items are on the same cost center and using the same object code, you can enter this information at the header level and skip to step

19 Click here to enter cost center.

20 Click here to enter object code.