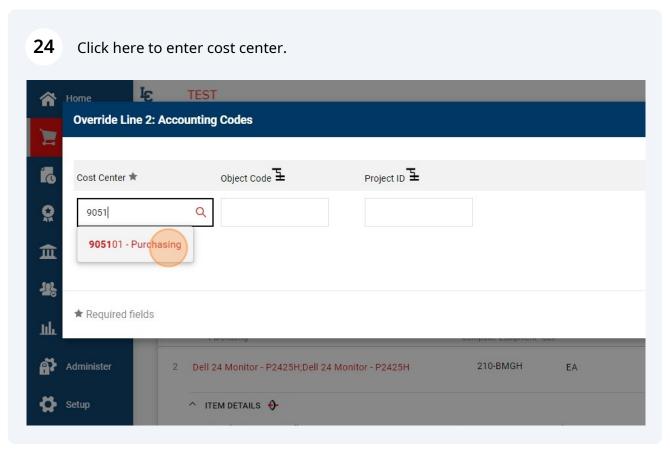

If all items are on the same cost center and using the same object code, you can enter this information at the header level and skip to step

19 Click here to enter cost center.

20 Click here to enter object code.