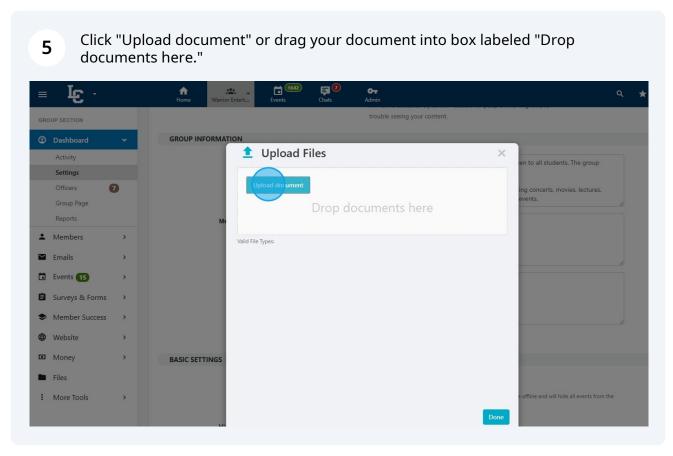

## **How To Upload An Updated Club Constitution**

Go to your group dashboard. (Find the dashboard by going to "Groups" at the top 1 of the page and selecting your group. It may take you to the landing page, if that's the case you'll need to click "Manage" to get to your dashboard.) 1642 Events E 100 Chats ि • GROUP SECTION Warrior Entertainment Board Activity Recently Recent Feed Posts (View All) Keep your members updated! Post now! 7 Officers Ê \* Events Surveys & Forms Officers Activity Collect any data and survey users. List of officers, positions TODAY Members Uploaded files: WIngs\_with\_WEB\_... ster, Wings\_with\_Web\_... lide 6 Created Events 15 Officer login: Kristin Myers (6), Kerby Cole (2), Baeli Kinsley (3) 🖹 Surveys & Forms 2 -YESTERDAY Member Success Members **Emails** Settings Member profile updates: Rebekah Gulotta-Diemert rates and templates. best fit your needs Officer login: Kristin Myers (1), Baeli Kinsley (1) and settings. 10 Current TUE, MAR 4 Event took place: WEB Meeting (edit) : More Tools Event took place: WEB Info Session (edit) 回 Event created: Lucky Bracelets (edit) (Pending approval) -**Group Page** Forum Hubs Communicate and make resources available to your Manage your hubs