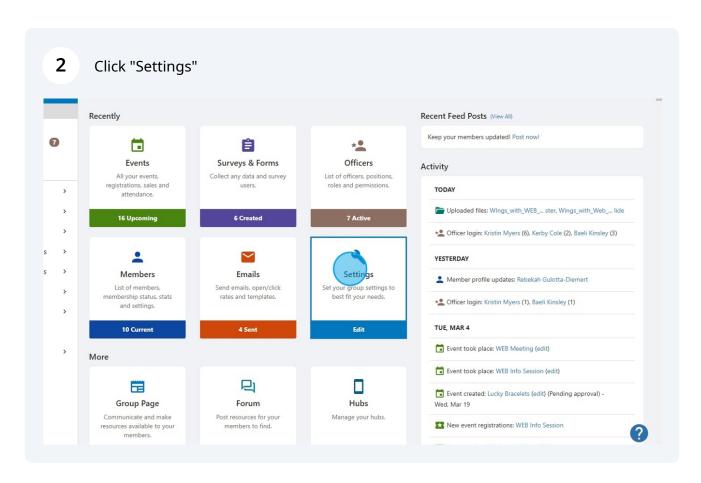

## **How To Upload An Updated Club Constitution**

Go to your group dashboard. (Find the dashboard by going to "Groups" at the top 1 of the page and selecting your group. It may take you to the landing page, if that's the case you'll need to click "Manage" to get to your dashboard.) 1642 Events E 100 Chats ि • GROUP SECTION Warrior Entertainment Board Activity Recently Recent Feed Posts (View All) Keep your members updated! Post now! 7 Officers Ê \* Events Surveys & Forms Officers Activity Collect any data and survey users. List of officers, positions TODAY Members Uploaded files: WIngs\_with\_WEB\_... ster, Wings\_with\_Web\_... lide 6 Created Events 15 Officer login: Kristin Myers (6), Kerby Cole (2), Baeli Kinsley (3) 🖹 Surveys & Forms 2 -YESTERDAY Member Success Members **Emails** Settings Member profile updates: Rebekah Gulotta-Diemert rates and templates. best fit your needs Officer login: Kristin Myers (1), Baeli Kinsley (1) and settings. 10 Current TUE, MAR 4 Event took place: WEB Meeting (edit) : More Tools Event took place: WEB Info Session (edit) 回 Event created: Lucky Bracelets (edit) (Pending approval) -**Group Page** Forum Hubs Communicate and make resources available to your Manage your hubs