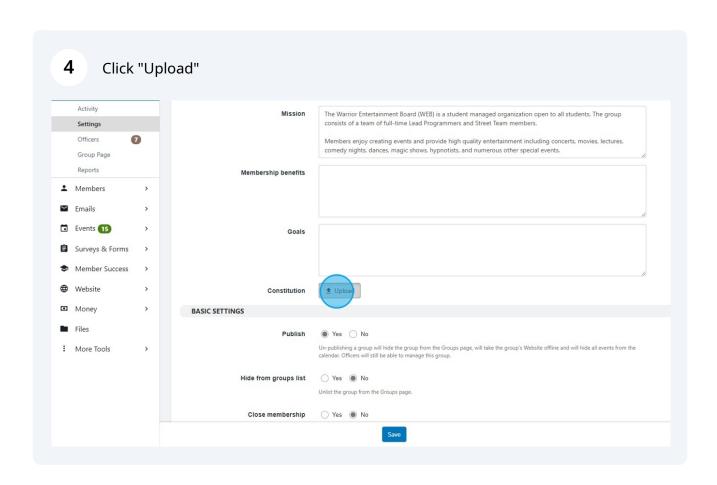

## **How To Upload An Updated Club Constitution**

Go to your group dashboard. (Find the dashboard by going to "Groups" at the top 1 of the page and selecting your group. It may take you to the landing page, if that's the case you'll need to click "Manage" to get to your dashboard.) 1642 Events E 100 Chats ि • GROUP SECTION Warrior Entertainment Board Activity Recently Recent Feed Posts (View All) Keep your members updated! Post now! 7 Officers Ê \* Events Surveys & Forms Officers Activity Collect any data and survey users. List of officers, positions TODAY Members Uploaded files: WIngs\_with\_WEB\_... ster, Wings\_with\_Web\_... lide 6 Created Events 15 Officer login: Kristin Myers (6), Kerby Cole (2), Baeli Kinsley (3) 🖹 Surveys & Forms 2 -YESTERDAY Member Success Members **Emails** Settings Member profile updates: Rebekah Gulotta-Diemert rates and templates. best fit your needs Officer login: Kristin Myers (1), Baeli Kinsley (1) and settings. 10 Current TUE, MAR 4 Event took place: WEB Meeting (edit) : More Tools Event took place: WEB Info Session (edit) 回 Event created: Lucky Bracelets (edit) (Pending approval) -**Group Page** Forum Hubs Communicate and make resources available to your Manage your hubs