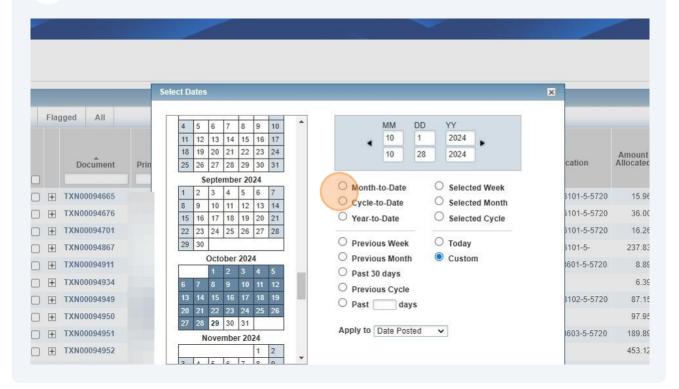

#### **5** Select Month-to-Date or other date range option

| 16 1/ 18 19 2<br>23 24 25 26 2      |                                                                    | ○ Year-                                                            | to-Date                                             | ⊖ Selected Cycle                                                                                                                                                 |                                      | 101-5-5720  | 16.26                                                                 | DOLLAR TREE - Purchase                                                                                                                                                                                                                                            |  |
|-------------------------------------|--------------------------------------------------------------------|--------------------------------------------------------------------|-----------------------------------------------------|------------------------------------------------------------------------------------------------------------------------------------------------------------------|--------------------------------------|-------------|-----------------------------------------------------------------------|-------------------------------------------------------------------------------------------------------------------------------------------------------------------------------------------------------------------------------------------------------------------|--|
| 30                                  |                                                                    | O Previ                                                            | ious Week                                           | O Today                                                                                                                                                          |                                      | 5101-5-     | 237.83                                                                | LEWIS CLARK STATE CATERI - Purcha                                                                                                                                                                                                                                 |  |
| October 2024                        | 5                                                                  | 0                                                                  | ious Month                                          | Custom                                                                                                                                                           |                                      | 601-5-5720  | 8.89                                                                  | PJ007327                                                                                                                                                                                                                                                          |  |
| and the state of the state of the   | 11 12                                                              | -                                                                  | 30 days<br>ious Cycle                               |                                                                                                                                                                  |                                      |             | 6.39                                                                  | AMAZON MKTPL BK95409S3 - Purchas                                                                                                                                                                                                                                  |  |
| CONSTRUCTION CONSTRUCTION OF        | 18 19                                                              | O Past                                                             |                                                     |                                                                                                                                                                  |                                      | 8102-5-5720 | 87.15                                                                 | PJ007481                                                                                                                                                                                                                                                          |  |
| 21 22 23 24 2<br>28 <b>29</b> 30 31 | 25 26                                                              |                                                                    |                                                     |                                                                                                                                                                  |                                      |             | 97.95                                                                 | AMAZON MKTPL FP9MS48S3 - Purcha                                                                                                                                                                                                                                   |  |
| November 2024                       | 1                                                                  | Apply to                                                           | Date Pos                                            | ted 🗸                                                                                                                                                            |                                      | 603-5-5720  | 189.89                                                                | PJ007463                                                                                                                                                                                                                                                          |  |
| 1                                   | 1 2                                                                |                                                                    |                                                     |                                                                                                                                                                  |                                      |             | 453.12                                                                | ODP BUS SOL LLC # 101078 - Purchas                                                                                                                                                                                                                                |  |
| 1 6 6 7 0                           | 2 0                                                                |                                                                    |                                                     |                                                                                                                                                                  |                                      |             |                                                                       |                                                                                                                                                                                                                                                                   |  |
|                                     |                                                                    |                                                                    |                                                     |                                                                                                                                                                  |                                      |             | 537.15                                                                | AMAZON MKTPL 410AQ0N83 - Purchas                                                                                                                                                                                                                                  |  |
|                                     |                                                                    |                                                                    |                                                     |                                                                                                                                                                  |                                      |             | 537.15<br>19.19                                                       |                                                                                                                                                                                                                                                                   |  |
|                                     |                                                                    |                                                                    |                                                     | ОК                                                                                                                                                               | Cancel                               |             |                                                                       | AMAZON MKTPL DC6UG2BE3 - Purcha                                                                                                                                                                                                                                   |  |
|                                     | 10/25/2024                                                         | 10/22/2024                                                         | 62.97                                               | ODP BUS SOL LLC # 101078                                                                                                                                         | Cancel                               |             | 19.19                                                                 | AMAZON MKTPL DC6UG2BE3 - Purcha<br>ODP BUS SOL LLC # 101078 - Purchas                                                                                                                                                                                             |  |
|                                     | 10/25/2024<br>10/28/2024                                           | 10/22/2024<br>10/25/2024                                           | 62.97<br>125.67                                     |                                                                                                                                                                  | 1                                    |             | 19.19<br>175.78                                                       | AMAZON MKTPL DC6UG2BE3 - Purchas<br>ODP BUS SOL LLC # 101078 - Purchas<br>ODP BUS SOL LLC # 101078 - Purchas                                                                                                                                                      |  |
|                                     |                                                                    |                                                                    | 125.67                                              | ODP BUS SOL LLC # 101078                                                                                                                                         | 5720                                 |             | 19.19<br>175.78<br>62.97                                              | AMAZON MKTPL DC6UG2BE3 - Purchas<br>ODP BUS SOL LLC # 101078 - Purchas<br>ODP BUS SOL LLC # 101078 - Purchas<br>ODP BUS SOL LLC # 101078 - Purchas                                                                                                                |  |
|                                     | 10/28/2024                                                         | 10/25/2024                                                         | 125.67<br>4.99                                      | ODP BUS SOL LLC # 101078<br>ODP BUS SOL LLC # 101078                                                                                                             | 5720<br>5720                         |             | 19.19<br>175.78<br>62.97<br>125.67                                    | AMAZON MKTPL DC6UG2BE3 - Purchas<br>ODP BUS SOL LLC # 101078 - Purchas<br>ODP BUS SOL LLC # 101078 - Purchas<br>ODP BUS SOL LLC # 101078 - Purchas                                                                                                                |  |
|                                     | 10/28/2024<br>10/28/2024                                           | 10/25/2024<br>10/25/2024                                           | 125.67<br>4.99                                      | ODP BUS SOL LLC # 101078<br>ODP BUS SOL LLC # 101078<br>AMAZON MKTPL QG5LT5KK3                                                                                   | 5720<br>5720<br>5720                 |             | 19.19<br>175.78<br>62.97<br>125.67<br>4.99                            | AMAZON MKTPL DC6UG2BE3 - Purchas<br>ODP BUS SOL LLC # 101078 - Purchas<br>ODP BUS SOL LLC # 101078 - Purchas<br>ODP BUS SOL LLC # 101078 - Purchas<br>AMAZON MKTPL QG5LT5KK3 - Purchas<br>AMZN Mktp US 434IU4273 - Purchase                                       |  |
|                                     | 10/28/2024<br>10/28/2024<br>10/28/2024                             | 10/25/2024<br>10/25/2024<br>10/25/2024                             | 125.67<br>4.99<br>12.73                             | ODP BUS SOL LLC # 101078<br>ODP BUS SOL LLC # 101078<br>AMAZON MKTPL QG5LT5KK3<br>AMZN Mktp US 434IU4273                                                         | 5720<br>5720<br>5720<br>5720         |             | 19.19<br>175.78<br>62.97<br>125.67<br>4.99<br>12.73                   | AMAZON MKTPL DC6UG2BE3 - Purchas<br>ODP BUS SOL LLC # 101078 - Purchas<br>ODP BUS SOL LLC # 101078 - Purchas<br>ODP BUS SOL LLC # 101078 - Purchas<br>AMAZON MKTPL QG5LT5KK3 - Purchas<br>AMZN Mktp US 434IU4273 - Purchase<br>ODP BUS SOL LLC # 101078 - Purchas |  |
|                                     | 10/28/2024<br>10/28/2024<br>10/28/2024<br>10/28/2024               | 10/25/2024<br>10/25/2024<br>10/25/2024<br>10/23/2024               | 125.67<br>4.99<br>12.73<br>49.60                    | ODP BUS SOL LLC # 101078<br>ODP BUS SOL LLC # 101078<br>AMAZON MKTPL QG5LT5KK3<br>AMZN Mktp US 434IU4273<br>ODP BUS SOL LLC # 101078                             | 5720<br>5720<br>5720<br>5720<br>5720 |             | 19.19<br>175.78<br>62.97<br>125.67<br>4.99<br>12.73<br>49.60          | AMAZON MKTPL DC6UG2BE3 - Purchas<br>ODP BUS SOL LLC # 101078 - Purchas<br>ODP BUS SOL LLC # 101078 - Purchas<br>ODP BUS SOL LLC # 101078 - Purchas<br>AMAZON MKTPL QG5LT5KK3 - Purchas<br>AMZN Mktp US 434IU4273 - Purchase<br>ODP BUS SOL LLC # 101078 - Purchas |  |
|                                     | 10/28/2024<br>10/28/2024<br>10/28/2024<br>10/28/2024<br>10/28/2024 | 10/25/2024<br>10/25/2024<br>10/25/2024<br>10/23/2024<br>10/26/2024 | 125.67<br>4.99<br>12.73<br>49.60<br>88.18<br>147.98 | ODP BUS SOL LLC # 101078<br>ODP BUS SOL LLC # 101078<br>AMAZON MKTPL QG5LT5KK3<br>AMZN Mktp US 434IU4273<br>ODP BUS SOL LLC # 101078<br>ODP BUS SOL LLC # 101078 | 5720<br>5720<br>5720<br>5720<br>5720 |             | 19.19<br>175.78<br>62.97<br>125.67<br>4.99<br>12.73<br>49.60<br>88.18 | ODP BUS SOL LLC # 101078 - Purchase<br>ODP BUS SOL LLC # 101078 - Purchase                                                                                                                                                                                        |  |