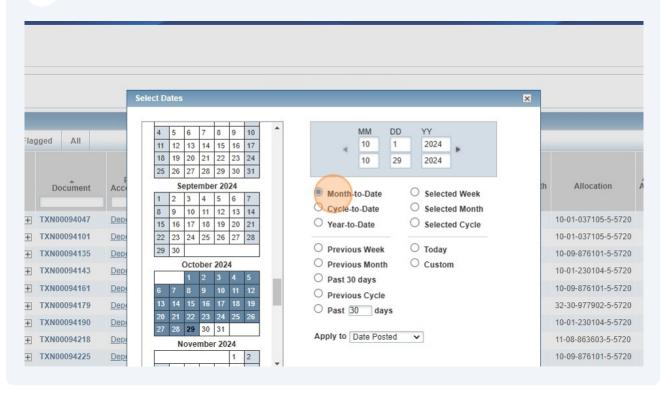

#### **5** Select Month-to-Date or other date range option

| 16 1/ 18 19 2<br>23 24 25 26 2      |                                                                    | ○ Year-                                                            | to-Date                                             | ⊖ Selected Cycle                                                                                                                                                 |                                      | 101-5-5720  | 16.26                                                                 | DOLLAR TREE - Purchase                                                                                                                                                                                                                                            |  |
|-------------------------------------|--------------------------------------------------------------------|--------------------------------------------------------------------|-----------------------------------------------------|------------------------------------------------------------------------------------------------------------------------------------------------------------------|--------------------------------------|-------------|-----------------------------------------------------------------------|-------------------------------------------------------------------------------------------------------------------------------------------------------------------------------------------------------------------------------------------------------------------|--|
| 30                                  |                                                                    | O Previ                                                            | ious Week                                           | O Today                                                                                                                                                          |                                      | 5101-5-     | 237.83                                                                | LEWIS CLARK STATE CATERI - Purcha                                                                                                                                                                                                                                 |  |
| October 2024                        | 5                                                                  | 0                                                                  | ious Month                                          | Custom                                                                                                                                                           |                                      | 601-5-5720  | 8.89                                                                  | PJ007327                                                                                                                                                                                                                                                          |  |
| and the state of the state of the   | 11 12                                                              | -                                                                  | 30 days<br>ious Cycle                               |                                                                                                                                                                  |                                      |             | 6.39                                                                  | AMAZON MKTPL BK95409S3 - Purchas                                                                                                                                                                                                                                  |  |
| CONSTRUCTION CONSTRUCTION OF        | 18 19                                                              | O Past                                                             |                                                     |                                                                                                                                                                  |                                      | 8102-5-5720 | 87.15                                                                 | PJ007481                                                                                                                                                                                                                                                          |  |
| 21 22 23 24 2<br>28 <b>29</b> 30 31 | 25 26                                                              |                                                                    |                                                     |                                                                                                                                                                  |                                      |             | 97.95                                                                 | AMAZON MKTPL FP9MS48S3 - Purcha                                                                                                                                                                                                                                   |  |
| November 2024                       | 1                                                                  | Apply to                                                           | Date Pos                                            | ted 🗸                                                                                                                                                            |                                      | 603-5-5720  | 189.89                                                                | PJ007463                                                                                                                                                                                                                                                          |  |
| 1                                   | 1 2                                                                |                                                                    |                                                     |                                                                                                                                                                  |                                      |             | 453.12                                                                | ODP BUS SOL LLC # 101078 - Purchas                                                                                                                                                                                                                                |  |
| 1 6 6 7 0                           | 2 0                                                                |                                                                    |                                                     |                                                                                                                                                                  |                                      |             |                                                                       |                                                                                                                                                                                                                                                                   |  |
|                                     |                                                                    |                                                                    |                                                     |                                                                                                                                                                  |                                      |             | 537.15                                                                | AMAZON MKTPL 410AQ0N83 - Purchas                                                                                                                                                                                                                                  |  |
|                                     |                                                                    |                                                                    |                                                     |                                                                                                                                                                  |                                      |             | 537.15<br>19.19                                                       |                                                                                                                                                                                                                                                                   |  |
|                                     |                                                                    |                                                                    |                                                     | ОК                                                                                                                                                               | Cancel                               |             |                                                                       | AMAZON MKTPL DC6UG2BE3 - Purcha                                                                                                                                                                                                                                   |  |
|                                     | 10/25/2024                                                         | 10/22/2024                                                         | 62.97                                               | ODP BUS SOL LLC # 101078                                                                                                                                         | Cancel                               |             | 19.19                                                                 | AMAZON MKTPL DC6UG2BE3 - Purcha<br>ODP BUS SOL LLC # 101078 - Purchas                                                                                                                                                                                             |  |
|                                     | 10/25/2024<br>10/28/2024                                           | 10/22/2024<br>10/25/2024                                           | 62.97<br>125.67                                     |                                                                                                                                                                  | 1                                    |             | 19.19<br>175.78                                                       | AMAZON MKTPL DC6UG2BE3 - Purchas<br>ODP BUS SOL LLC # 101078 - Purchas<br>ODP BUS SOL LLC # 101078 - Purchas                                                                                                                                                      |  |
|                                     |                                                                    |                                                                    | 125.67                                              | ODP BUS SOL LLC # 101078                                                                                                                                         | 5720                                 |             | 19.19<br>175.78<br>62.97                                              | AMAZON MKTPL DC6UG2BE3 - Purchas<br>ODP BUS SOL LLC # 101078 - Purchas<br>ODP BUS SOL LLC # 101078 - Purchas<br>ODP BUS SOL LLC # 101078 - Purchas                                                                                                                |  |
|                                     | 10/28/2024                                                         | 10/25/2024                                                         | 125.67<br>4.99                                      | ODP BUS SOL LLC # 101078<br>ODP BUS SOL LLC # 101078                                                                                                             | 5720<br>5720                         |             | 19.19<br>175.78<br>62.97<br>125.67                                    | AMAZON MKTPL DC6UG2BE3 - Purchas<br>ODP BUS SOL LLC # 101078 - Purchas<br>ODP BUS SOL LLC # 101078 - Purchas<br>ODP BUS SOL LLC # 101078 - Purchas                                                                                                                |  |
|                                     | 10/28/2024<br>10/28/2024                                           | 10/25/2024<br>10/25/2024                                           | 125.67<br>4.99                                      | ODP BUS SOL LLC # 101078<br>ODP BUS SOL LLC # 101078<br>AMAZON MKTPL QG5LT5KK3                                                                                   | 5720<br>5720<br>5720                 |             | 19.19<br>175.78<br>62.97<br>125.67<br>4.99                            | AMAZON MKTPL DC6UG2BE3 - Purchas<br>ODP BUS SOL LLC # 101078 - Purchas<br>ODP BUS SOL LLC # 101078 - Purchas<br>ODP BUS SOL LLC # 101078 - Purchas<br>AMAZON MKTPL QG5LT5KK3 - Purchas<br>AMZN Mktp US 434IU4273 - Purchase                                       |  |
|                                     | 10/28/2024<br>10/28/2024<br>10/28/2024                             | 10/25/2024<br>10/25/2024<br>10/25/2024                             | 125.67<br>4.99<br>12.73                             | ODP BUS SOL LLC # 101078<br>ODP BUS SOL LLC # 101078<br>AMAZON MKTPL QG5LT5KK3<br>AMZN Mktp US 434IU4273                                                         | 5720<br>5720<br>5720<br>5720         |             | 19.19<br>175.78<br>62.97<br>125.67<br>4.99<br>12.73                   | AMAZON MKTPL DC6UG2BE3 - Purchas<br>ODP BUS SOL LLC # 101078 - Purchas<br>ODP BUS SOL LLC # 101078 - Purchas<br>ODP BUS SOL LLC # 101078 - Purchas<br>AMAZON MKTPL QG5LT5KK3 - Purchas<br>AMZN Mktp US 434IU4273 - Purchase<br>ODP BUS SOL LLC # 101078 - Purchas |  |
|                                     | 10/28/2024<br>10/28/2024<br>10/28/2024<br>10/28/2024               | 10/25/2024<br>10/25/2024<br>10/25/2024<br>10/23/2024               | 125.67<br>4.99<br>12.73<br>49.60                    | ODP BUS SOL LLC # 101078<br>ODP BUS SOL LLC # 101078<br>AMAZON MKTPL QG5LT5KK3<br>AMZN Mktp US 434IU4273<br>ODP BUS SOL LLC # 101078                             | 5720<br>5720<br>5720<br>5720<br>5720 |             | 19.19<br>175.78<br>62.97<br>125.67<br>4.99<br>12.73<br>49.60          | AMAZON MKTPL DC6UG2BE3 - Purchas<br>ODP BUS SOL LLC # 101078 - Purchas<br>ODP BUS SOL LLC # 101078 - Purchas<br>ODP BUS SOL LLC # 101078 - Purchas<br>AMAZON MKTPL QG5LT5KK3 - Purchas<br>AMZN Mktp US 434IU4273 - Purchase<br>ODP BUS SOL LLC # 101078 - Purchas |  |
|                                     | 10/28/2024<br>10/28/2024<br>10/28/2024<br>10/28/2024<br>10/28/2024 | 10/25/2024<br>10/25/2024<br>10/25/2024<br>10/23/2024<br>10/26/2024 | 125.67<br>4.99<br>12.73<br>49.60<br>88.18<br>147.98 | ODP BUS SOL LLC # 101078<br>ODP BUS SOL LLC # 101078<br>AMAZON MKTPL QG5LT5KK3<br>AMZN Mktp US 434IU4273<br>ODP BUS SOL LLC # 101078<br>ODP BUS SOL LLC # 101078 | 5720<br>5720<br>5720<br>5720<br>5720 |             | 19.19<br>175.78<br>62.97<br>125.67<br>4.99<br>12.73<br>49.60<br>88.18 | ODP BUS SOL LLC # 101078 - Purchase<br>ODP BUS SOL LLC # 101078 - Purchase                                                                                                                                                                                        |  |