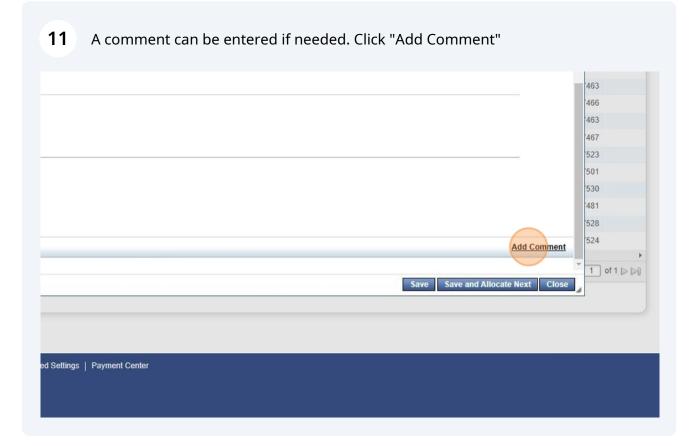

|                              |                |                    |               |                          |
| estination<br>ostal Code | Discount<br>Amount | Duty<br>Amount | Order<br>Date | Origin<br>Country Code                    | Origin<br>Postal Code        | Purchase<br>ID | Shipping<br>Amount | Tax<br>Amount | Unique Invoice<br>Number |
|                          |                    |                |               | 10 miles - 10 miles - 10 miles - 10 miles | 1242 St. 10. 1247 St. 1. 144 |                |                    | Amount        |                          |

To determine the correct expense object, review the Expense Object list on the Accounts Payable site: https://www.lcsc.edu/controllers-office/accounts-payable

(i)

(i)



A comment can be entered to add additional information relevant to the transaction.

Use this field to add a comment if an approval document was already added to a prior transaction. For example, if there are multiple transactions in a month related to a Travel Authorization or IT Approval, attach the approval document to the first transaction. Then add a comment to any subsequent transactions, noting which transaction the authorization was attached to.

Note that the business reason will be entered in a later step in the Receipt Description.

#### Enter comments

| ails -TXN00094952 - ODP B<br>Description |             | # 101078<br>Quantity | Amount Code | Code            | Code        | Amount    | Amount | Late       | Code | Code | IU |
|------------------------------------------|--